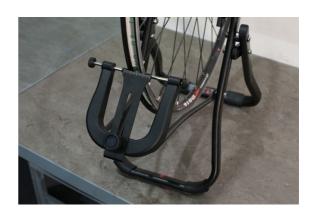

## LTR Wheel Truing Stand

A must for the keen home mechanic or workshop this truing stand holds the wheel firmly, allowing for free movement and adjustment. Designed to fit hubs with diameters of 100mm and 135mm, which are then held in place using the wheels usual fixings. It features a radial gauge, enabling you to check any up and down movement the rim may have, and two lateral probes to check any side to side movement and straighten if necessary.

## **Additional Information**

- Ideal for both the home or shop mechanic.
- · Foldable, making it ideal for mobile use & easy to store.
- · Fits hub widths 100mm and 135mm.
- Fits rim widths up to 55mm.
- Fits 16 " 29" wheels (including 700c). Note: not suitable for wheels that use a thru axle.