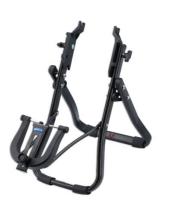

## LTR Wheel Truing Stand

A must for the keen home mechanic or workshop this truing stand holds the wheel firmly, allowing for free movement and adjustment. Designed to fit hubs with diameters of 100mm and 135mm, which are then held in place using the wheels usual fixings. It features a radial gauge, enabling you to check any up and down movement the rim may have, and two lateral probes to check any side to side movement and straighten if necessary.

## **Additional Information**

- Ideal for both the home or shop mechanic.
- · Foldable, making it ideal for mobile use & easy to store.
- · Fits hub widths 100mm and 135mm.
- Fits rim widths up to 55mm.
- Fits 16 " 29" wheels (including 700c). Note: not suitable for wheels that use a thru axle.