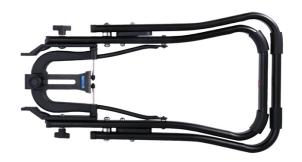

## LTR Wheel Truing Stand

A must for the keen home mechanic or workshop this truing stand holds the wheel firmly, allowing for free movement and adjustment. Designed to fit hubs with diameters of 100mm and 135mm, which are then held in place using the wheels usual fixings. It features a radial gauge, enabling you to check any up and down movement the rim may have, and two lateral probes to check any side to side movement and straighten if necessary.

## **Additional Information**

- Ideal for both the home or shop mechanic.
- · Foldable, making it ideal for mobile use & easy to store.
- · Fits hub widths 100mm and 135mm.
- Fits rim widths up to 55mm.
- Fits 16 " 29" wheels (including 700c). Note: not suitable for wheels that use a thru axle.