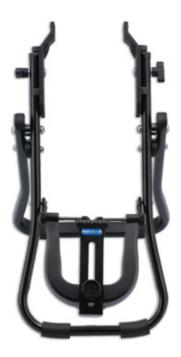

## LTR Wheel Truing Stand

A must for the keen home mechanic or workshop this truing stand holds the wheel firmly, allowing for free movement and adjustment. Designed to fit hubs with diameters of 100mm and 135mm, which are then held in place using the wheels usual fixings. It features a radial gauge, enabling you to check any up and down movement the rim may have, and two lateral probes to check any side to side movement and straighten if necessary.

## **Additional Information**

- Ideal for both the home or shop mechanic.
- · Foldable, making it ideal for mobile use & easy to store.
- · Fits hub widths 100mm and 135mm.
- Fits rim widths up to 55mm.
- Fits 16 " 29" wheels (including 700c). Note: not suitable for wheels that use a thru axle.