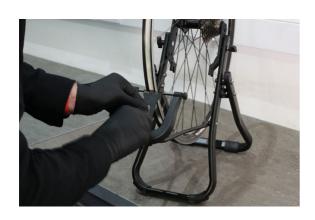

## LTR Wheel Truing Stand

A must for the keen home mechanic or workshop this truing stand holds the wheel firmly, allowing for free movement and adjustment. Designed to fit hubs with diameters of 100mm and 135mm, which are then held in place using the wheels usual fixings. It features a radial gauge, enabling you to check any up and down movement the rim may have, and two lateral probes to check any side to side movement and straighten if necessary.